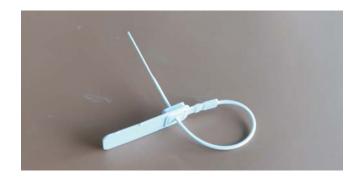

#### Seal Classification

[]Indicative Seal

Load to Failure : >23.5kgs (52lbs)

#### Material

[]Metal lock mechanism insert []Plastic: polypropylene (PP)

# Working Temperature []-50°Cto 80°C

#### How to open it?

[]Cut the plastic tail by plier or hands.

#### **Printing**

[]Laser engraving or hot stamp.

[]Company Logo/Name

[]Sequential number

[]Bar code decoration is also available



## Package

[]100pcs per bag

[] 2000pcs per carton

[] Net weight: 5.0kgs

[] Gross weight: 6.0kgs

Measure: 350\*260\*170mm

#### Production standard

[]ISO 17712/PAS

[]ISO 9001: 2008





### Color

The standard color



Black White Orange Red



Green Yellow