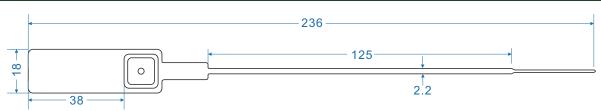

#### Seal Classification

[]Indicative Seal

Load to Failure : >23.5kgs (52lbs)

#### Material

[]Metal lock mechanism insert []Plastic: polypropylene (PP)

# Working Temperature []-50°Cto 80°C